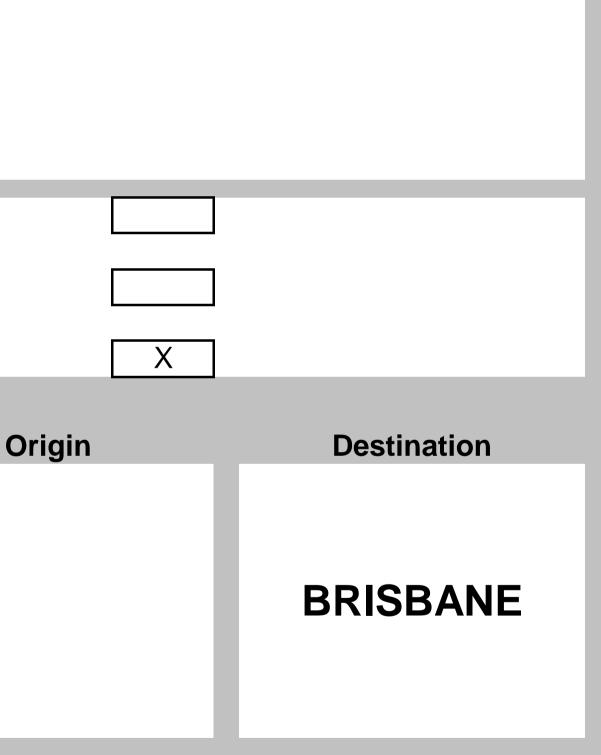

| Event     | WCA 2014<br>3-7 May |           |               |  | Venue              | Brisbane (<br>Cnr Meriva<br>South Bar |
|-----------|---------------------|-----------|---------------|--|--------------------|---------------------------------------|
| Company   | Company name:       | DBSchen   | ker           |  | Location<br>within | Hall#                                 |
|           | Contact person:     | Greg Nort | hcott         |  | venue              | Stond#                                |
|           | Phone no.:          | 0447 250  | 373           |  |                    | Stand#                                |
| Consignee |                     |           |               |  | Mode<br>of         | Air                                   |
|           |                     |           |               |  | transport          | Sea                                   |
|           |                     |           |               |  | (pls tick)         | Road                                  |
| Case no.  | of total            | cases     | Weight in kgs |  |                    | c                                     |
|           |                     |           |               |  |                    |                                       |

# e Convention and Exhibition Centre vale & Glenelg Streets ank, Brisbane 4101