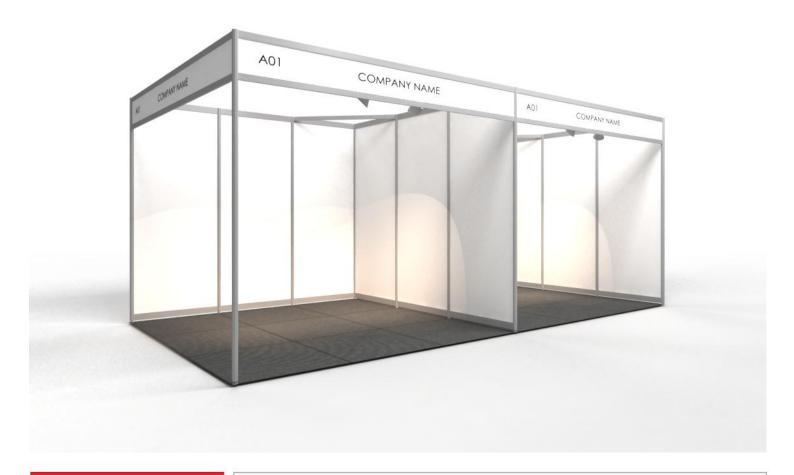

#### NOTE

This diagram is for illustrative purposes only. For your specific stand size, please refer to your show floorplan.

### ITEMS ALLOWED ON WALLS:

When attaching anything to walls, exhibitors are asked to only use velcro tape, bluetac, double-sided adhesive tape or wall-mounted shelving and slat walls with hooks.

#### ITEMS NOT ALLOWED ON WALLS:

Please do not use pins, staples, screws, nails, bolts, glue or paint as these cause permanent damage to the panels.

Charges will apply for ALL damage to wall panels.

The following features are incorporated into your Stand Package:

**STAND SIZE** Refer to the show floorplan for your specific stand size.

**WALLS** 2.5mH **White** walls in an aluminium Octanorm frame.

**FASCIA SIGN** Aluminium frame with standard **White** fascia board.

Company names will be installed on each open aisle fascia. Lettering will be computer cut vinyl in **Blue** on the fascia board.

Each sign will be a maximum of 30 UPPERCASE characters including spaces.

**LIGHTING** 2x 120W track mounted spotlights per 9 square metres mounted onto the

light track inside the fascia

**POWER** 1x 4amp Powerpoint per stand, regardless of size.

Located in rear corner of stand unless otherwise specified.

**FLOORING** Flooring will be 1m x 1m carpet tiles in **Charcoal**.